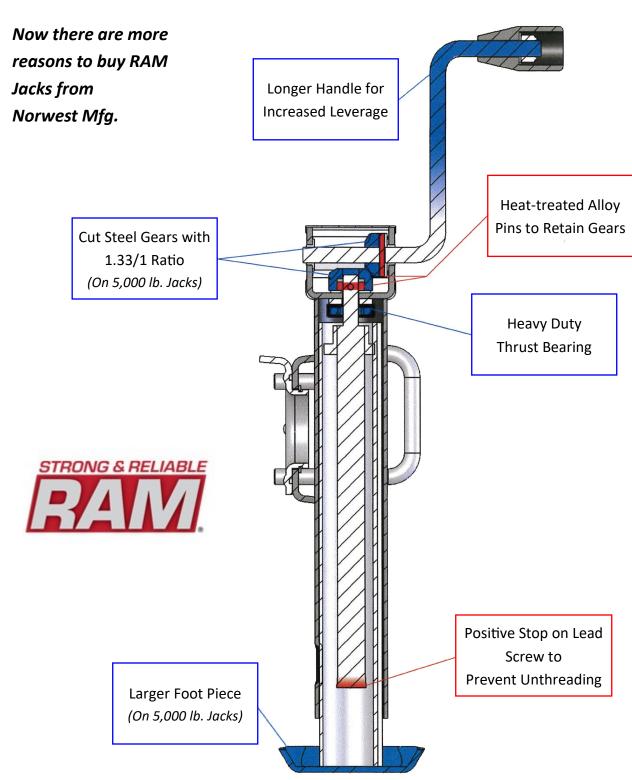

#### **Mounting Styles**

Flange (Swivel)

A-Frame

**Tube Mount (Swivel)** 

Direct Weld

RAM Jacks feature the most popular styles and sizes with lift capacities from 1,000 to 10,000 lbs. All Jacks are precision-engineered with a smooth turning handle, dependable inner screw and a rugged foot plate. Available in several different top-wind and side-wind styles. STATIC CAPACITY = NON MOVING LOAD WEIGHT